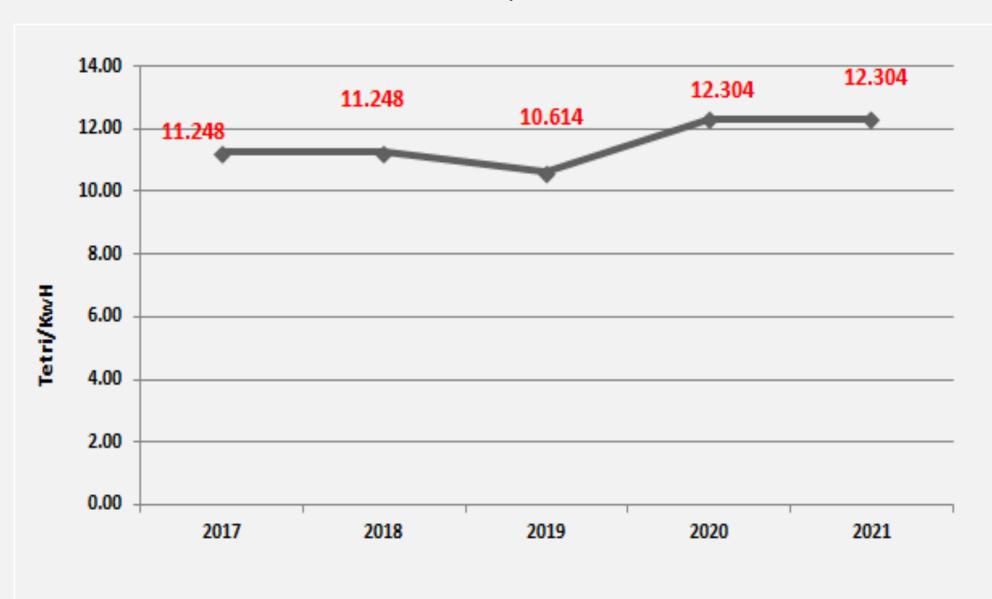

### PRICE OF BALANCING ELECTRICITY, PURCHASED BY THE ESCO FROM DEREGULATED SMALL CAPACITY HPPS, 2017-2021

| PERIOD    | 2017   | 2018   | 2019   | 2020   | 2021   |
|-----------|--------|--------|--------|--------|--------|
| JANUARY   | 14.234 | 11.248 | 10.614 | 12.304 | 12.304 |
| FEBRUARY  | 14.234 | 11.248 | 10.614 | 12.304 | 12.304 |
| MARCH     | 14.234 | 11.248 | 10.614 | 12.304 | 12.304 |
| APRIL     | 9.400  | 11.248 | 10.614 | 12.304 | 12.304 |
| MAY       | 1.496  | 1.818  | 1.818  | 1.358  | 1.857  |
| JUNE      | 1.496  | 1.818  | 1.818  | 1.358  | 1.857  |
| JULY      | 1.496  | 1.818  | 1.818  | 1.358  | 1.857  |
| AUGUST    | 1.496  | 1.818  | 1.818  | 1.358  | 1.857  |
| SEPTEMBER | 9.400  | 11.248 | 10.614 | 12.304 | 12.304 |
| OCTOBER   | 9.400  | 11.248 | 10.614 | 12.304 | 12.304 |
| NOVEMBER  | 11.248 | 11.248 | 10.614 | 12.304 | 12.304 |
| DECEMBER  | 11.248 | 11.248 | 12.304 | 12.304 |        |